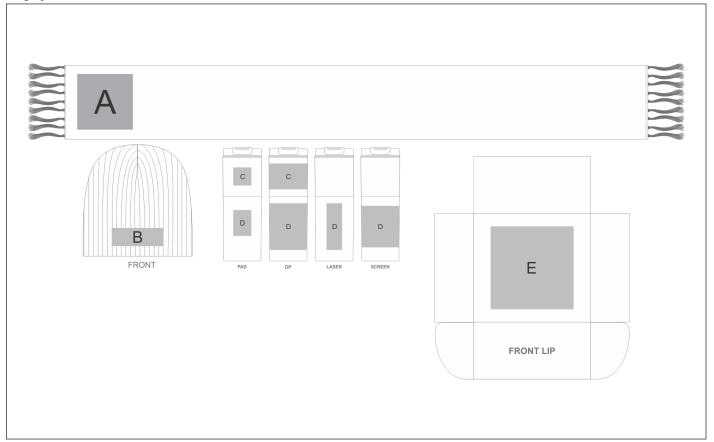

### **Need to know:**

- Includes 1-Position Laser Engraving OR 1-Colour, 1-Position Screen Wrap on Tumbler AND 1-Colour, 1-Position Screen Print on Box(setup fees apply)
- Please Note POS A: On all thick materials like fleece & blankets, logos with fine detail or text, a block will be added in tonal thread to avoid artwork from sinking into the fabric.
- Please Note POS C & POS D: The Lid will not line up with the Print.
- Laser Colour Gold

#### **Position A**

1. Embroidery (EM-OTHER) N/A

Size: 150mm wide x 150mm high

#### **Position C**

1. Pad Printing (PC) 4 Colours

Size: 35mm wide x 35mm high

2. Digital Print Drinkware (DP-C) Full Colour

Size: 100mm wide x 50mm high

3. Digital Print Drinkware (DP-D) Full Colour

Size: 220mm wide x 50mm high

#### **Position E**

1. Screen Print (SA)

1 Colour

Size: 160mm wide x 160mm high

#### **Position B**

1. Embroidery (EM-OTHER) N/A

Size: 100mm wide x 35mm high

#### **Position D**

1. Pad Printing (PC)

4 Colours

Size: 35mm wide x 35mm high

2. Digital Print Drinkware (DP-C) Full Colour

Size: 100mm wide x 80mm high

3. Digital Print Drinkware (DP-D)

Full Colour

Size: 220mm wide x 80mm high

4. Screen Wrap (SW)

1 Colour

Size: 200mm wide x 80mm high

5. Laser Engraving (LB)

N/A

Size: 30mm wide x 90mm high